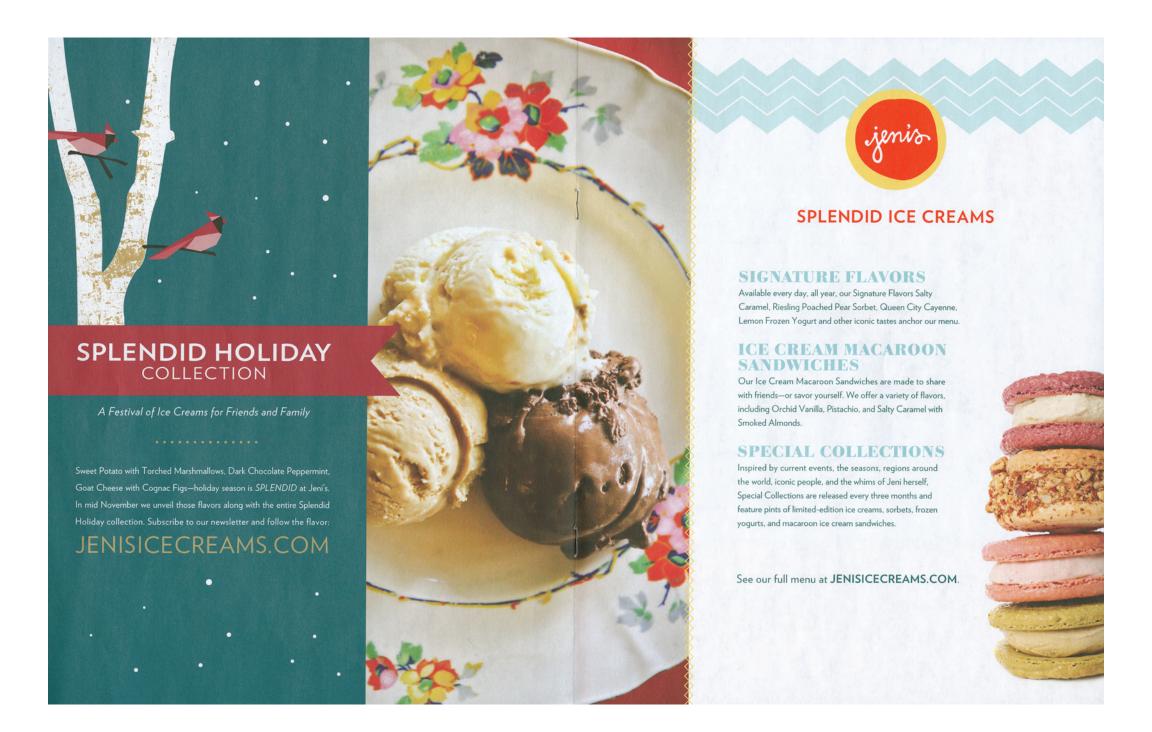

Holidays 2011 flavor catalog & shipping box insert  $8-1/2 \times 10-1/4$ "

Concept by Aaron Beck, Thea Bergstedt, and Jeni Britton Bauer Design by Thea Bergstedt Copy by Aaron Beck, 2011

Holidays 2011 flavor catalog & shipping box insert  $8-1/2 \times 10-1/4$ "