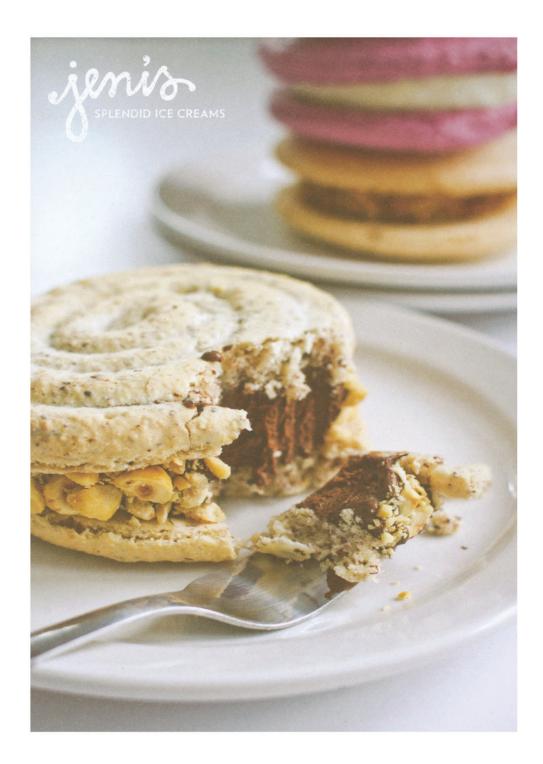

### CHOCOLATE HAZELNUT MACAROON

Rich, truffle-like Dark Chocolate ice cream coated in roasted and salted hazelnuts between made-from-scratch hazelnut-flour macaroons. Sweet, savory, divine.